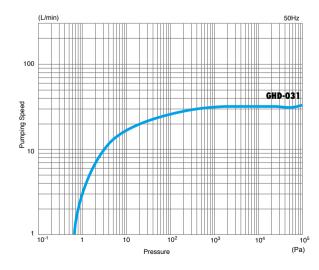

|                                                   |  |  |  |
| Overall dimensions   | mm    | 120(W) × 288.                                         | 120(W) × 288.5(L) × 163(H)                        |  |  |  |

<sup>\*:</sup> Ultimate pressure is measured by Pirani gauge. (In case of macleod gauge, the rate is one digit smaller than this rate.)

# Corresponding voltage and Certificate

| Model    | Voltage                | CE Marked | TUV Marked | cTUVus Marked |
|----------|------------------------|-----------|------------|---------------|
| GHD-031A | Single phase, 100-120V | ✓         | ✓          | ✓             |
| GHD-031B | Single phase, 200-240V | ✓         | ✓          | ✓             |

- : Not Available, ✓: Available

## Pumping speed curve